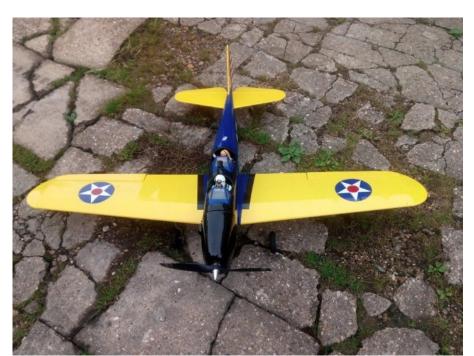

## **Unknown Model**

Complete with brushless motor, ESC, DSM2 receiver and servos.
44 inch wingspan, built-up balsa and ply construction.

Price £35