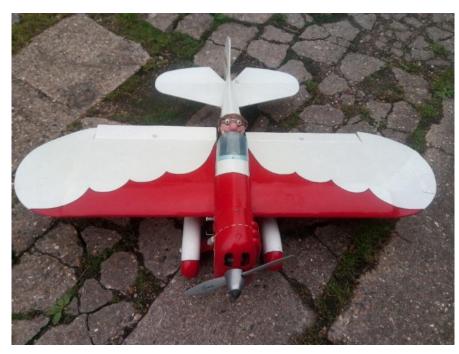

#### **NewBee**

A GeeBee 'look alike':-Complete with 30 size 4 stroke ic engine, DSM2 receiver and servos. 40 inch wingspan, built-up balsa and ply construction, built from plan.

Price £30