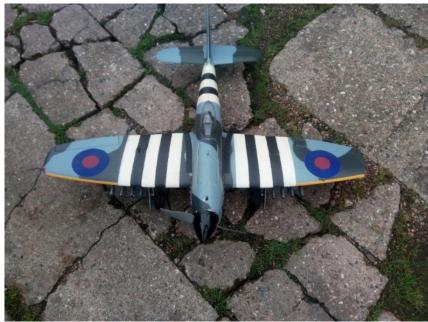

# **Tempest**

A foam model:-Complete with brushless motor, ESC, DSM2 receiver and servos. 32 inch wingspan.

Price £30