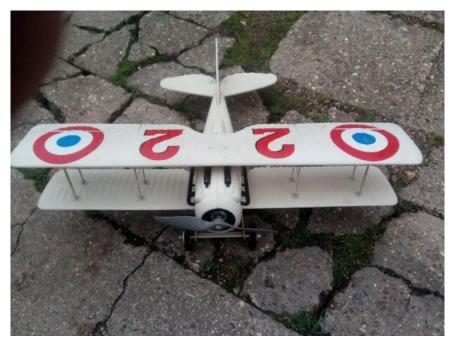

## Spad

A foam biplane:-Complete with brushless motor, ESC, DSM2 receiver and servos. 28 inch wingspan.

Price £25