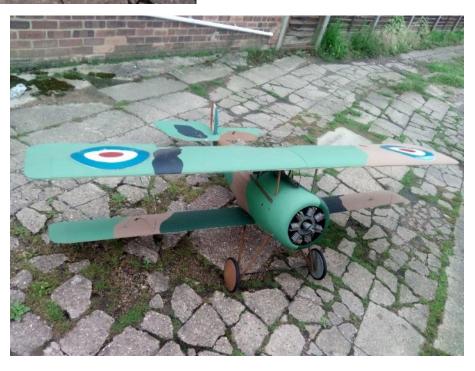

## Spad

A foam biplane:-Complete with brushless motor, ESC, DSM2 receiver and servos. 28 inch wingspan.

Price £25