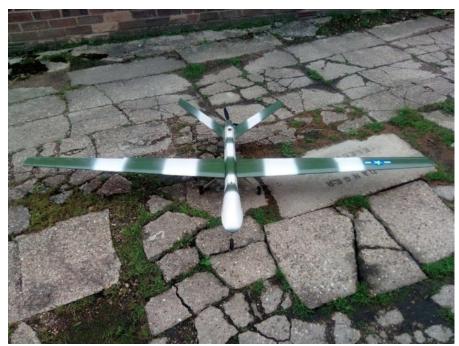

#### **Predator Drone**

Complete with brushless motor, ESC, DSM2 receiver and servos. 74 inch wingspan, built-up balsa and ply construction.

Price £30