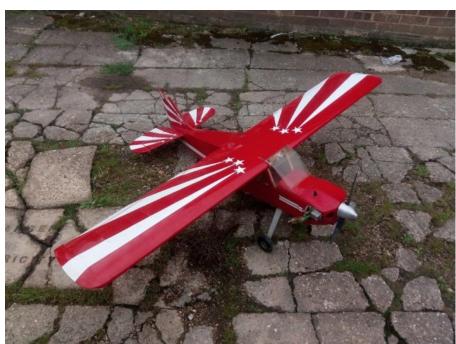

## **Pilates Porter**

Complete with 54 size 4 stroke ic engine, DSM2 receiver and servos. 64 inch wingspan, built-up balsa and ply construction.

Price £50