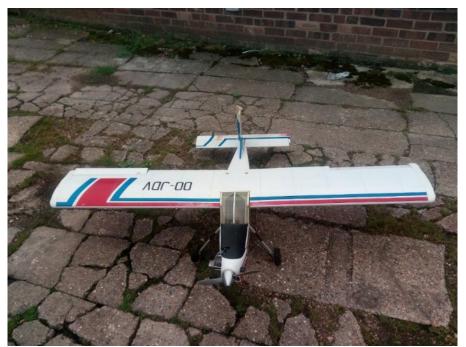

## **Unknown Model**

Complete with brushless motor, ESC, DSM2 receiver and servos.
44 inch wingspan, built-up balsa and ply construction.

Price £35