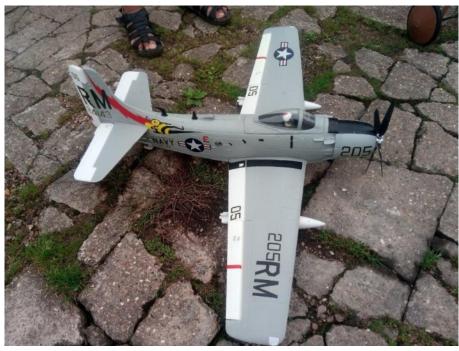

# **Sky Raider**

A foam model:-Complete with brushless motor, ESC, DSM2 receiver and servos. Flaps and Retracts 44 inch wingspan.

Price £30